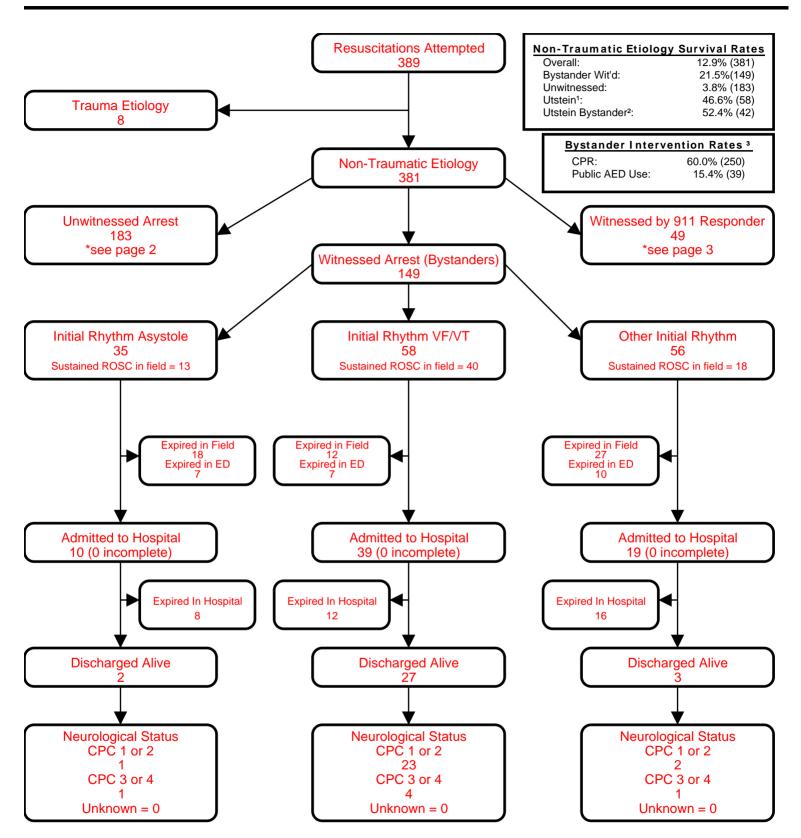

## **Utstein Survival Report**

## Johnson County EMS System

Service Date: 01/01/19 - 12/31/19

<sup>&</sup>lt;sup>1</sup>Utstein: Witnessed by bystander and found in shockable rhythm.

<sup>&</sup>lt;sup>2</sup>Utstein Bystander: Witnessed by bystander, found in shockable rhythm, and received some bystander intervention (CPR and/or AED application).

<sup>&</sup>lt;sup>3</sup>Bystander CPR rate excludes 911 Responder Witnessed, Nursing Home, and Healthcare Facility arrests. Public AED Use rate excludes 911 Responder Witnessed, Home/Residence, Nursing Home, and Healthcare Facility arrests.

<sup>\*</sup>Only data from the previous calendar year is fully audited. Data from the current calendar year is dynamic.