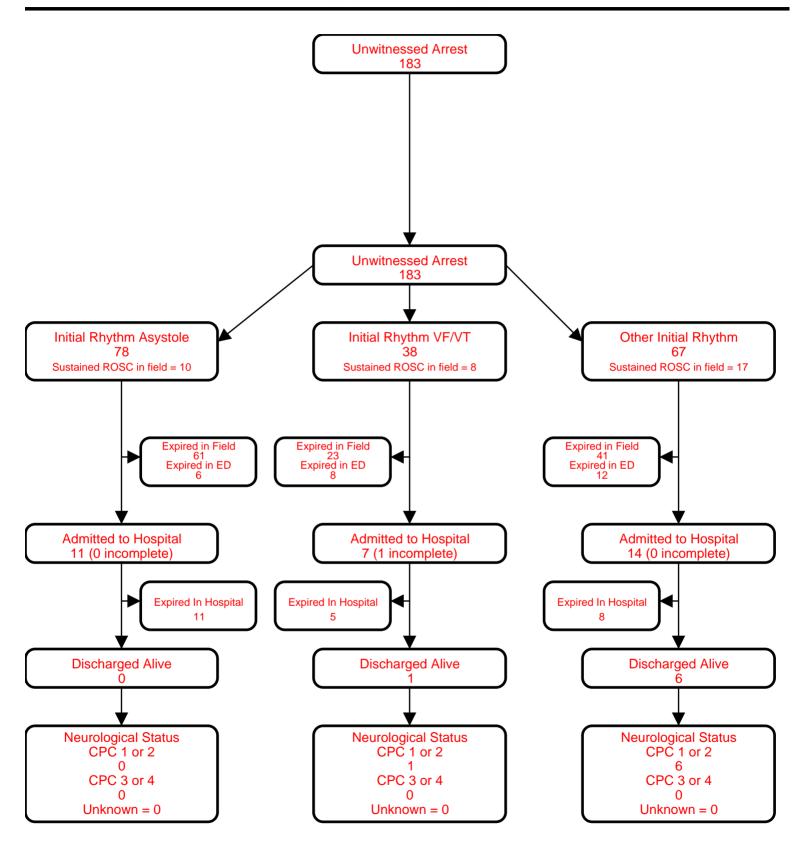

## **Utstein Survival Report**

Johnson County EMS System

Service Date: 01/01/19 - 12/31/19